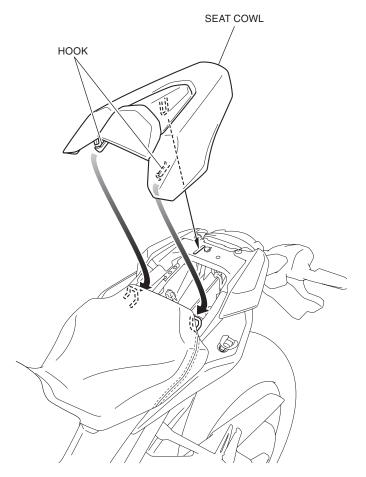

## **▲ CAUTION**

- To prevent burns, allow the engine, exhaust system, radiator, etc., to cool before installing the accessory.
- 1. Remove the pillion seat as shown.

- 2. Install the seat cowl as shown.
  - Insert the hook, and then press down the rear side of seat cowl to install.
  - After installing, check that the seat cowl is locked securely. Failure to lock the seat cowl securely may cause it to fall off while riding.