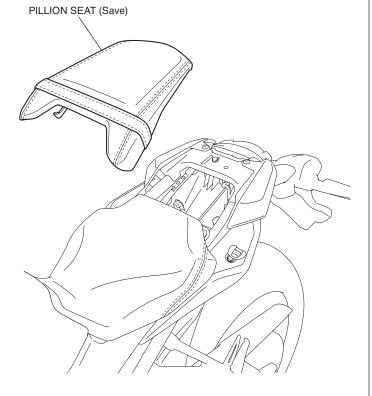

## **▲ CAUTION**

- To prevent burns, allow the engine, exhaust system, radiator, etc., to cool before installing the accessory.
- 1. Remove the pillion seat as shown.

- 2. Install the seat cowl as shown.
  - Insert the hook, and then press down the rear side of seat cowl to install.
  - After installing, check that the seat cowl is locked securely. Failure to lock the seat cowl securely may cause it to fall off while riding.