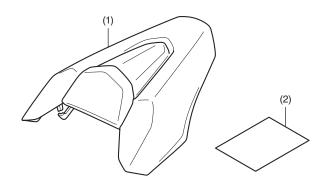

## **PARTS LIST**

| No. | Description | Qty |
|-----|-------------|-----|
| (1) | Seat cowl   | 1   |
| (2) | URL paper   | 1   |